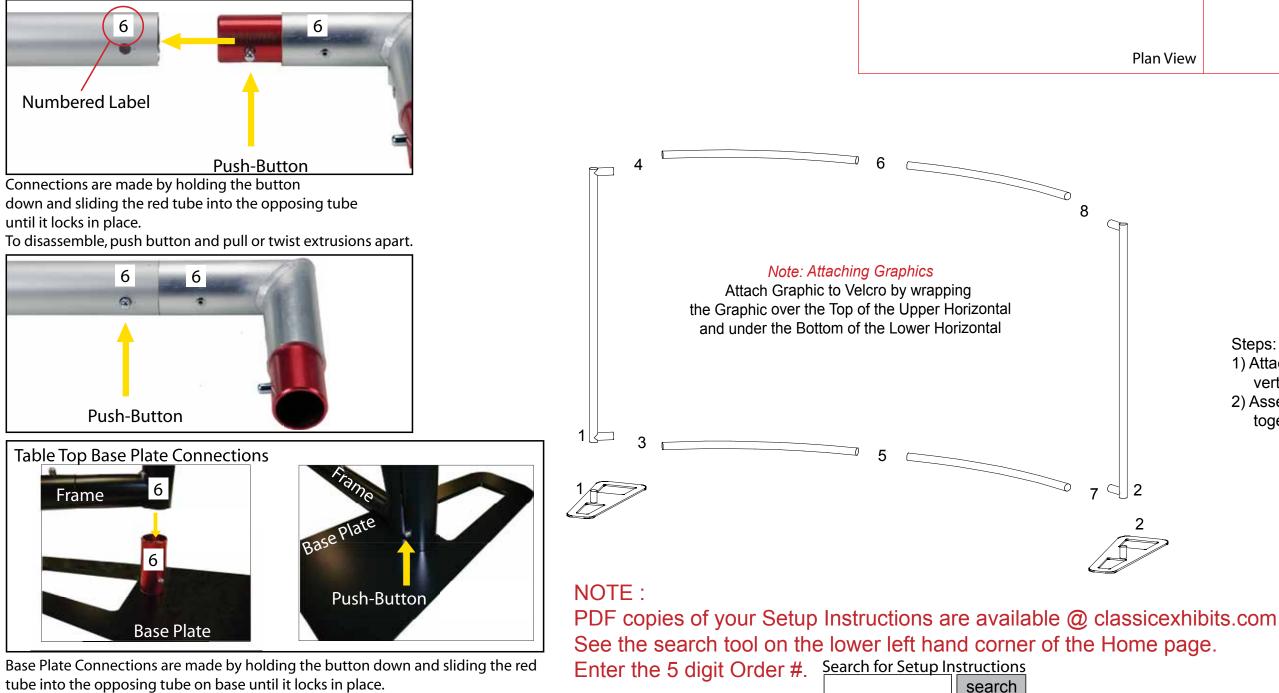

Push-button connectors and pre-connected horizontal sections make assembly very simple. No tools are required.