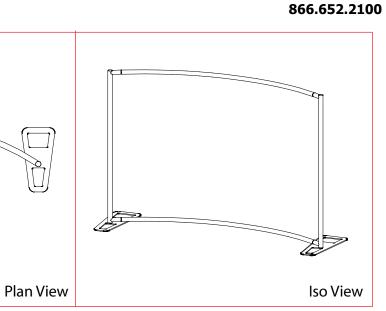

## **Using Your Setup Instructions**

The Aero TableTop Setup Instructions are created specifically for your configuration. They include an exploded view of the frame which is sequentially numbered. We encourage you to study the instructions **before** attempting to assemble your exhibit.

Push-button connectors and pre-connected horizontal sections make assembly very simple. No tools are required.